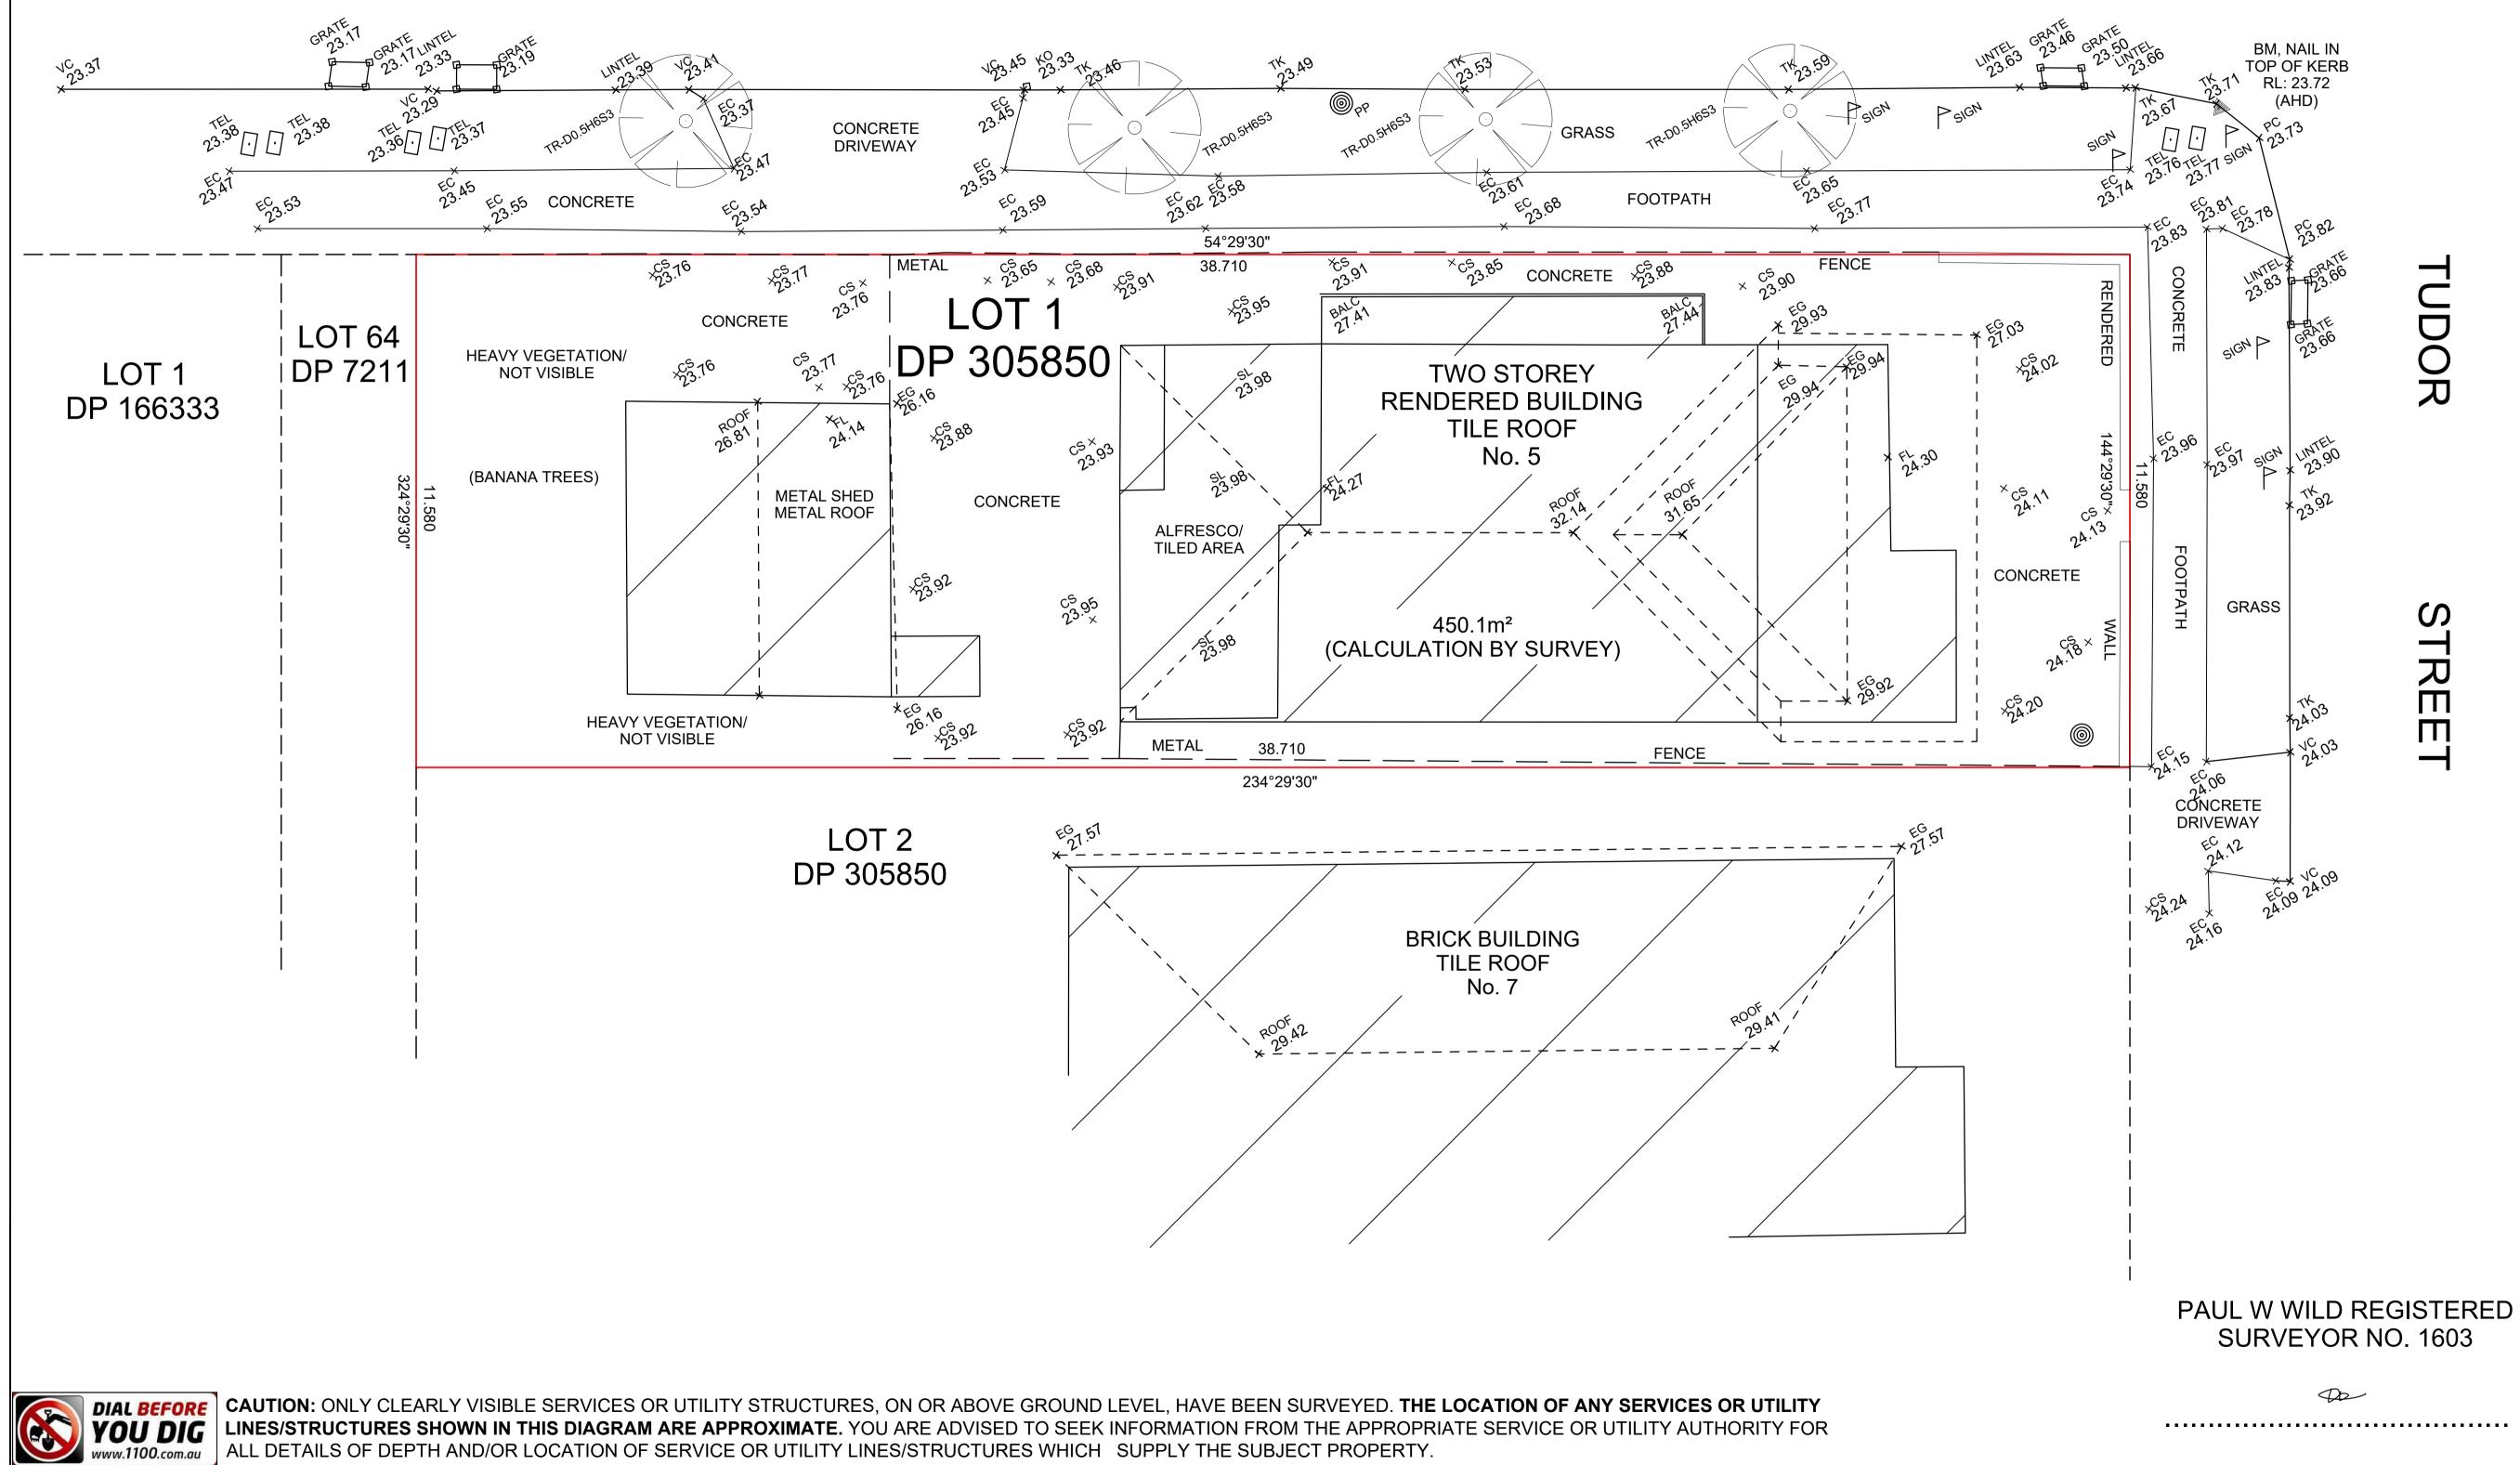

## STREET

.............

SURVEYED BY: DRAWN BY: JM 1:100 1 OF 1

DETAIL SURVEY OF LOT 1 IN DP 305850 LOCATED AT 5 TUDOR ST BELMORE 2192

AZIMUTH SURVEYORS PTY LTD ABN: 78 643 558 972 A: 11 MARION ST BANKSTOWN 2200

M: 0419 901 200 E: info@azimuthsurveyors.com.au

BY AZIMUTH SURVEYORS ADJOINING BUILDING **AUSTRALIAN HEIGHT DATUM** 

**BENCH MARK BEAM BOTTOM LEVEL BEAM TOP LEVEL** TELSTRA PIT TEL CONCRETE CONCRETE SURFACE CS **EDGE OF CONCRETE** 